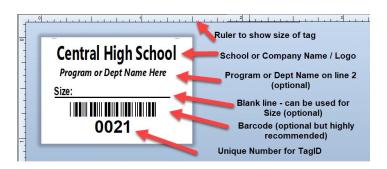

We custom design each tag and label you order. Your tags can include:

- Name or Logo of your school / program
- A sequential number
- A barcode (optional by strongly encouraged)
- One or more blank lines (optional)