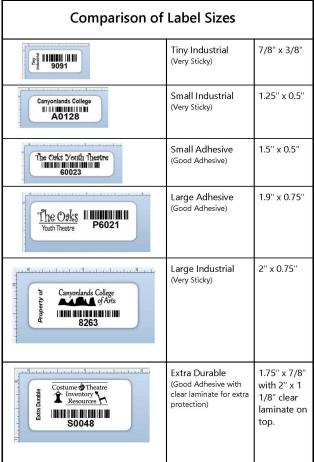

| School/Org Name:                                                                                                                             | Contact:    |            |             |            |            |
|----------------------------------------------------------------------------------------------------------------------------------------------|-------------|------------|-------------|------------|------------|
| Contact Phone: Emai                                                                                                                          | l:          |            |             |            |            |
| Item Name                                                                                                                                    |             | Base Price |             | Price      |            |
| Music Dept. Inventory Database *                                                                                                             | 1           | \$         | 350.00      | \$         | 350.00     |
| * Only one copy of the Music Dept. Inventory Database is needed per school/or single PC or on a network and shared by multiple workstations. | rganizatior | n. The     | software ca | n be insta | ılled on a |
| ** If you do not need certain modules - list them here.                                                                                      |             |            |             |            |            |
| *** Select the tags and labels from the options below ***                                                                                    |             |            |             |            |            |
| 1.5" x 1" Iron-on Tags (Can hold 2 lines of text and/or logo)                                                                                |             | \$         | 0.30        |            |            |
| 1.5" x 0.75" Iron-on Tags (Can hold 1 line or text or small logo)                                                                            |             | \$         | 0.26        |            |            |
| 1" x 0.25" Iron-on Tags                                                                                                                      |             | \$         | 0.12        |            |            |
| 7/8" x 3/8" Industrial Labels for Instruments/Equipment                                                                                      |             | \$         | 0.26        |            |            |
| 1.25" x 0.5" Industrial Labels for Equipment/Instruments                                                                                     |             | \$         | 0.29        |            |            |
| 2" x 0.75" Industrial Labels for Equipment/Instruments                                                                                       |             | \$         | 0.36        |            |            |
| 2" x 1" Extra Durable Labels with Clear Overlay                                                                                              |             | \$         | 0.28        |            |            |
| ** List any additional tags/labels you need.                                                                                                 |             |            |             |            |            |
|                                                                                                                                              |             |            |             |            |            |
| ** Select the tools you need ***                                                                                                             |             |            |             |            |            |
| Dritz Petite Press (If you have a lot of uniforms to tag at once, having an additional iron helps things go more quickly.)                   |             | \$         | 42.00       |            |            |
| 9" x 12" Mini Ironing Board                                                                                                                  |             | \$         | 15.00       |            |            |
| Inateck Wireless Barcode Scanner (One per workstation)                                                                                       |             | \$         | 90.00       |            |            |
| Zippered Bag - Free (To hold inventory tools and tags/labels)                                                                                | 1           | \$         | 0.00        | \$         | 0.00       |
| SubTotal:                                                                                                                                    |             |            |             |            |            |
|                                                                                                                                              |             |            |             |            |            |
| California Sales Tax (Please calculate for your local Sales Tax Rate)                                                                        |             |            |             |            |            |
| Total:                                                                                                                                       |             |            |             |            |            |