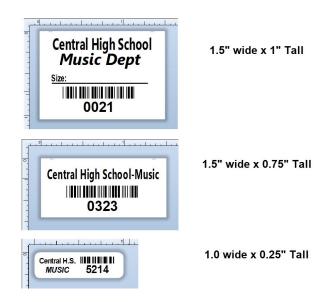

|            |            |
| Total:                                                                                                                                       |             |            |             |            |            |

Once we receive the Purchase Order or payment (Check or Credit Card) from your school/organization we will send you the Software Registration Key for the software and print your inventory tags/labels. Shipment is by USPS Priority Mail unless you make other arrangements.

We custom design each tag and label you order. Your tags can include:

- Name or Logo of your school / program
- A sequential number
- A barcode (optional by strongly encouraged)
- One or more blank lines (optional)





Iron-on/Sew-in tags come in 2 widths and a few different sizes: