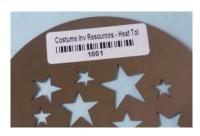

#### Heat tolerant label on Gobo

### **Cable Labels**

Heat Tolerant Labels

Polyimide Labels with High Temperature Adhesive. Able to withstand heat of 450  $^{\circ}$ F for 20 minutes. Size: 1.5" x 0.5". Please test these labels thoroughly before applying to your equipment.