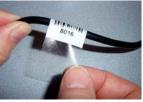

Self-laminating labels designed to wrap around cables and cover the printed area with a very durable clear plastic. They come in two sizes: 1.6" x 1" (for cables up to .25" diameter) and 4" x 1" (for cables up to .95" diameter).

Cable Labels - wrap around

Costume & Theatre Inventory Resources is not responsible for loss of tags or damage caused by applying tags.