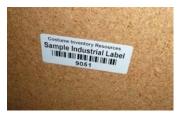

#### Industrial

These labels are similar to our Standard Adhesive labels but have a very aggressive adhesive to stay on rough surfaces like wood, metal, felt. Size: 2" x 0.75"

Industrial label on particle board