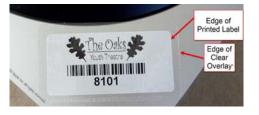

Extra Durable label

#### Extra Durable

This is a special 2-part label: a white polyester Addresive label on ma label and a clear polyester laminate (aka overlay). They are both extremely durable materials and resistant to harsh chemicals, abrasion, etc. The white label is printed with your company name and barcode. You apply that to your equipment first. Then you place the clear overlay on top of the label to provide extra protection to the label. The printed label is 1 7/8" x 7/8". The clear laminate is 2 1/8" x 1 1/8".