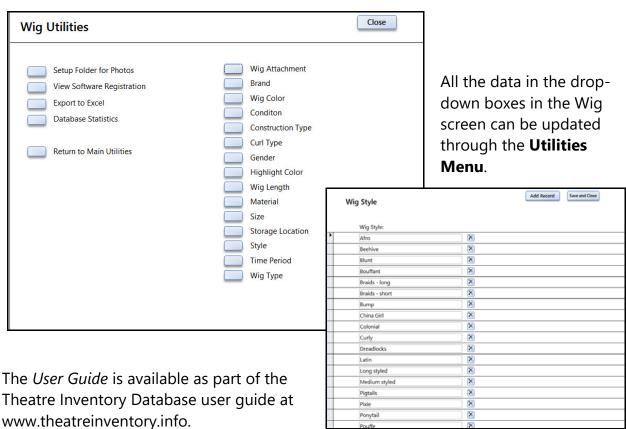

The **Reports** menu allows you to print a variety of reports about your collection.

Wigs can be assigned to one or more **Productions**.

On the Productions screen you can print lists of wigs that have been used in that production.