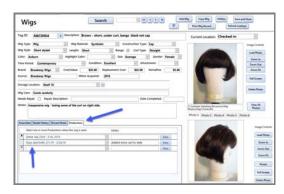

Each wig record has many fields to describe the item, assign it to a Production, keep track of the Ensemble is it assigned to and store up to 6 photos.

The **Search** module allows you to search for wigs by many different criteria and print out lists and reports with photos.