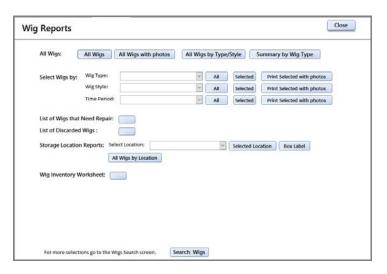

The **Reports** menu allows you to print a variety of reports about your collection.

Wigs can be assigned to one or more **Productions**.

On the Productions screen you can print lists of wigs that have been used in that production.