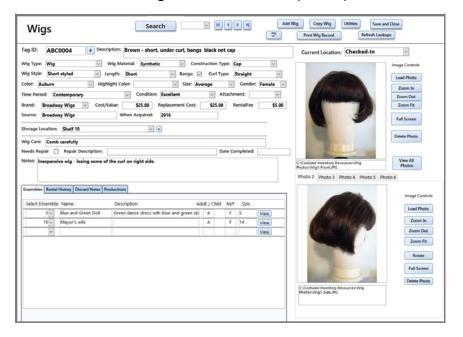

## **Introducing the Wig Inventory Database**

The Wigs Inventory Database is available as a stand-alone product or as a module for the Theatre Inventory Database. It is a great way to keep track of your wigs, hair pieces, extensions, and facial hair.

Each wig record has many fields to describe the item, assign it to a Production, keep track of the Ensemble is it assigned to and store up to 6 photos.

The **Search** module allows you to search for wigs by many different criteria and print out lists and reports with photos.