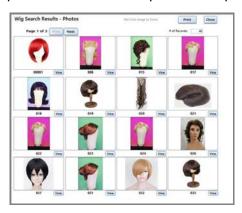

Each wig record has many fields to describe the item, assign it to a Production, keep track of the Ensemble is it assigned to and store up to 6 photos.

The **Search** module allows you to search for wigs by many different criteria and print out lists and reports with photos.