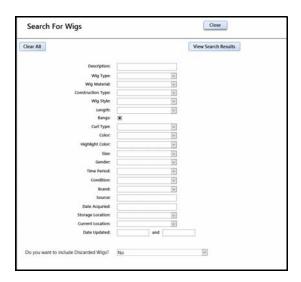

Each wig record has many fields to describe the item, assign it to a Production, keep track of the Ensemble is it assigned to and store up to 6 photos.

The **Search** module allows you to search for wigs by many different criteria and print out lists and reports with photos.