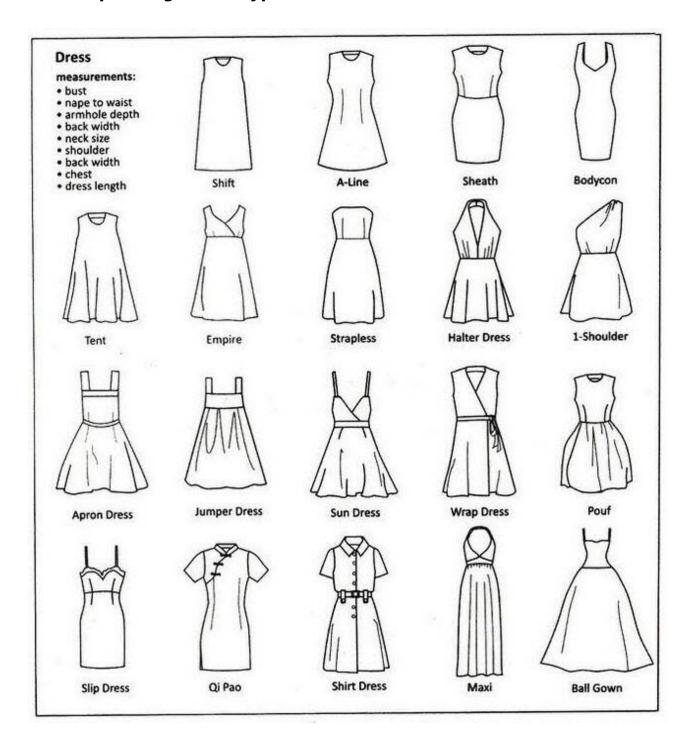

Costume Inventory Resources)
- 7) Ring Sizes
- 8) Credits

I recommend that you get a 1" binder with 8 dividers and put each section behind its own tab. Reprint the Title page to go on the front of the binder. At the end of the document is a page to print for the binder spine.

This book is designed for customers of Costume Inventory Resources and to accompany the **Become The Expert** lessons. Not all diagrams are perfect and there are fabric & patterns that I may have left out - but it is a good reference to start working with.

All text is copyrighted by Costume Inventory Resources, 2020. The images are from a variety of sources - see credits.

This book may be duplicated for school/theatre use. PDF copies are available at www.costumeinventory.com .

#### 1) Examples of garment types















#### Hats



http://www.fedoras.com/hat-styles





http://www.realmenrealstyle.com/hat-infographic/

#### 2) Parts of a garment







#### Differences between Men's and women's garments:

**Men:** In the USA, a man's shirt always buttons left over right (as you are wearing it). The sleeves and body of a man's shirt will be longer and the shoulders broader than a women's shirt.

**Women:** A woman's shirt usually, but not always, buttons right over left. Some designers, Ralph Lauren in particular, have their women's shirts button like the man's. Sweaters can button on either side for women.

Women's shirts and jackets are designed to fit a woman's shape. They're fuller in the bust area and usually have darts placed along the sides of the bust area to fit and they're narrower