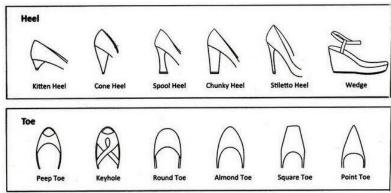

entory Resources)
- 7) Ring Sizes
- 8) Credits

I recommend that you get a 1" binder with 8 dividers and put each section behind its own tab. Reprint the Title page to go on the front of the binder. At the end of the document is a page to print for the binder spine.

This book is designed for customers of Costume Inventory Resources and to accompany the **Become The Expert** lessons. Not all diagrams are perfect and there are fabric & patterns that I may have left out - but it is a good reference to start working with.

All text is copyrighted by Costume Inventory Resources, 2020. The images are from a variety of sources - see credits.

This book may be duplicated for school/theatre use. PDF copies are available at www.costumeinventory.com .

#### 1) Examples of garment types















#### Hats



http://www.fedoras.com/hat-styles





http://www.realmenrealstyle.com/hat-infographic/

#### 2) Parts of a garment







#### Differences between Men's and women's garments:

**Men:** In the USA, a man's shirt always buttons left over right (as you are wearing it). The sleeves and body of a man's shirt will be longer and the shoulders broader than a women's shirt.

**Women:** A woman's shirt usually, but not always, buttons right over left. Some designers, Ralph Lauren in particular, have their women's shirts button like the man's. Sweaters can button on either side for women.

Women's shirts and jackets are designed to fit a woman's shape. They're fuller in the bust area and usually have darts placed along the sides of the bust area to fit and they're narrower toward the