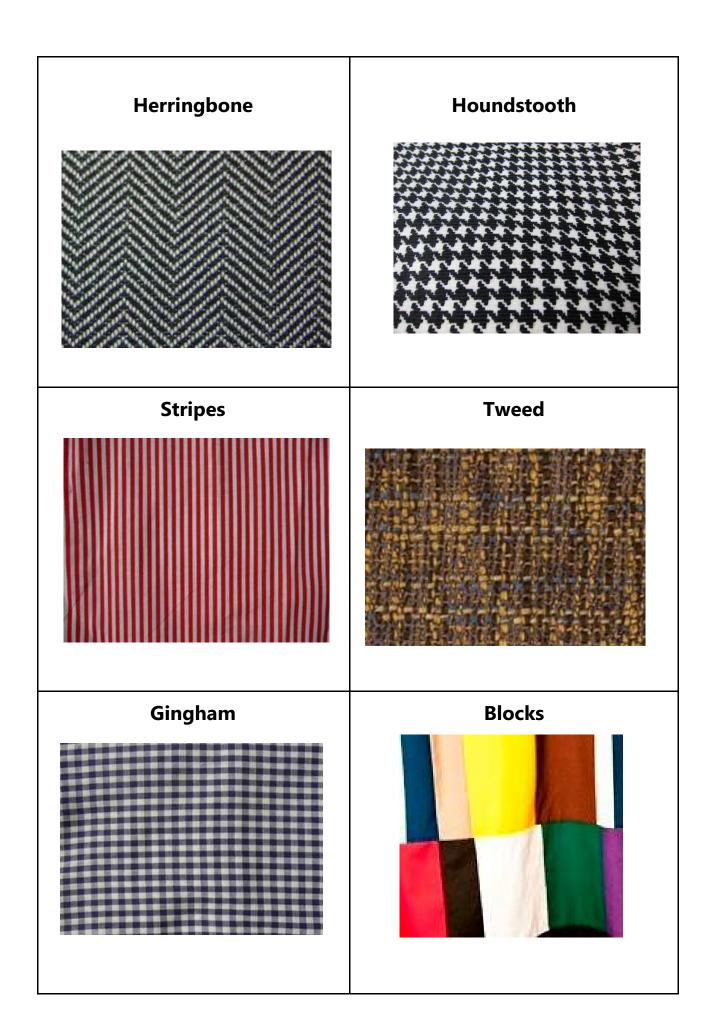

56 | 18-19.5   | 37     | 32     | 6'2"-6'7"  | 275-290 |
| 3XL    | 56R    | 54-56 | 62-64   | 23.25    | 46-53 | 52-58 | 18-19.5   | 37.5   | 32     | 6'2"-6'7"  | 290-300 |
|        | 58R    | 56-58 | 64-66   | 24.75    | 48-55 | 54-60 | 18-19.5   | 38     | 32.5   | 6'3"-6'9"  | 300-310 |
| 4XL    | 60R    | 58-60 | 66-68   | 25.00    | 50-57 | 56-62 | 18-19.5   | 38.5   | 32.5   | 6'3"-6'9"  | 310-330 |
| 5XL    | 62R    | 60-62 | 68-70   | 25.25    | 52-59 | 58-64 | 20-21.5   | 39     | 33     | 6'4"-6'10" | 320-340 |
| OVL    | 64R    | 62-64 | 70-72   | 26.75    | 54-61 | 60-66 | 20-22     | 39.5   | 33     | 6'4"-6'10" | 340-350 |
| 6XL    | 66R    | 64-66 | 72-74   | 27.25    | 56-63 | 62-68 | 21-23     | 40     | 34     | 6'5"-7"    | 350-370 |

#### 5) Fabric/color patterns







# Animal Print African











#### **Embellishments**

#### Beading



#### Smocking



Quilting



**Feathers** 



**Embroidery - Mexican** 



**Embroidery - Ukranian/Russian** 



#### 6) Fabric Samples

| Cotton    | Muslin  | Loose weave cotton/Homespun |
|-----------|---------|-----------------------------|
|           |         |                             |
|           |         |                             |
|           |         |                             |
|           |         |                             |
| Denim     | Twill   | Cotton/Polyester            |
|           |         |                             |
|           |         |                             |
|           |         |                             |
|           |         |