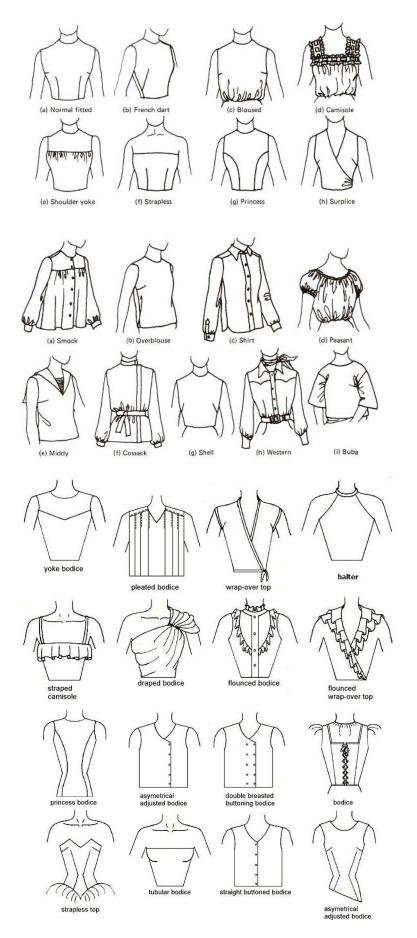

**Women:** A woman's shirt usually, but not always, buttons right over left. Some designers, Ralph Lauren in particular, have their women's shirts button like the man's. Sweaters can button on either side for women.

Women's shirts and jackets are designed to fit a woman's shape. They're fuller in the bust area and usually have darts placed along the sides of the bust area to fit and they're narrower toward the waist. Jackets have shorter sleeves and the jacket part is shorter too because women have shorter arms and shorter torso's than men.

Bustline darts are only on women's shirts. Waistline darts in front almost always on women's only. Waistline darts on the back can be on both men's (slim styles) and women's shirts.

#### 3) Garment Details Descriptions







#### **Bodice Styles**



#### 4) How to measure a garment for size



#### **Shirt Measurements (Male and Female)**

- 1) Bust / Chest
- 5) Sleeve Length
- 2) Waist
- 6) Shoulder
- 3) Bottom Hem
- 7) Back Length
- 4) Chest
- 8) Front Length



#### **Dress Measurements**

- 1) Shoulder
- 2) Bust
- 3) Waist
- 4) Sleeve Length
- 5) Hem
- 6) Total Length
- 7) Hip (7-9" below the waist)

Excellent information on measuring a shirt: <a href="https://www.ratioclothing.com/help/measure-a-shirt">https://www.ratioclothing.com/help/measure-a-shirt</a>

Info on measuring a Jacket:

http://www.askandyaboutclothes.com/clothing/style-tips/how-to-measure-a-jacket/

#### **Size Charts** - To figure the size of a garment based on the measurements:

Misses Sizes Juniors

#### size chart for misses 5'4"-5'8"

| alpha size | numeric