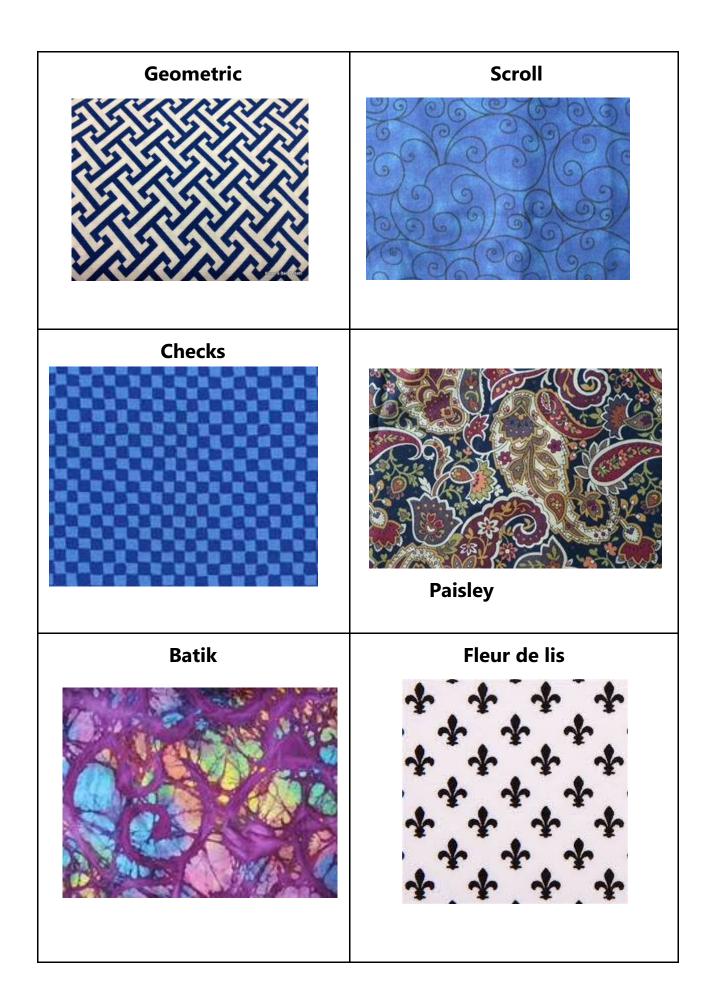

| 18-19.5   | 37     | 32     | 6'2"-6'7"  | 275-290 |
| 3XL    | 56R    | 54-56 | 62-64   | 23.25    | 46-53 | 52-58 | 18-19.5   | 37.5   | 32     | 6'2"-6'7"  | 290-300 |
|        | 58R    | 56-58 | 64-66   | 24.75    | 48-55 | 54-60 | 18-19.5   | 38     | 32.5   | 6'3"-6'9"  | 300-310 |
| 4XL    | 60R    | 58-60 | 66-68   | 25.00    | 50-57 | 56-62 | 18-19.5   | 38.5   | 32.5   | 6'3"-6'9"  | 310-330 |
| 5XL    | 62R    | 60-62 | 68-70   | 25.25    | 52-59 | 58-64 | 20-21.5   | 39     | 33     | 6'4"-6'10" | 320-340 |
| OVL    | 64R    | 62-64 | 70-72   | 26.75    | 54-61 | 60-66 | 20-22     | 39.5   | 33     | 6'4"-6'10" | 340-350 |
| 6XL    | 66R    | 64-66 | 72-74   | 27.25    | 56-63 | 62-68 | 21-23     | 40     | 34     | 6'5"-7"    | 350-370 |

#### 5) Fabric/color patterns







# Animal Print African











#### **Embellishments**

#### Beading



#### Smocking



Quilting



**Feathers** 



**Embroidery - Mexican** 



**Embroidery - Ukranian/Russian** 



#### 6) Fabric Samples

| Cotton    | Muslin  | Loose weave cotton/Homespun |
|-----------|---------|-----------------------------|
|           |         |                             |
|           |         |                             |
|           |         |                             |
|           |         |                             |
| Denim     | Twill   | Cotton/Polyester            |
|           |         |                             |
|           |         |                             |
|           |         |                             |
|           |         |