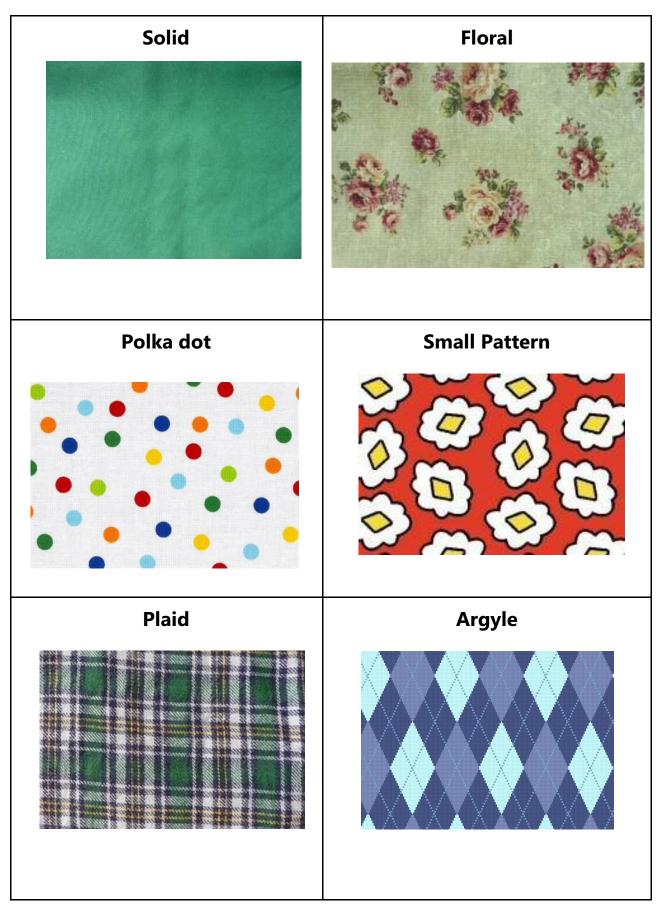

0-56 | 18-19.5   | 37     | 32     | 6'2"-6'7"  | 275-290 |
| 3XL    | 56R    | 54-56 | 62-64   | 23.25    | 46-53 | 52-58 | 18-19.5   | 37.5   | 32     | 6'2"-6'7"  | 290-300 |
|        | 58R    | 56-58 | 64-66   | 24.75    | 48-55 | 54-60 | 18-19.5   | 38     | 32.5   | 6'3"-6'9"  | 300-310 |
| 4XL    | 60R    | 58-60 | 66-68   | 25.00    | 50-57 | 56-62 | 18-19.5   | 38.5   | 32.5   | 6'3"-6'9"  | 310-330 |
| 5XL    | 62R    | 60-62 | 68-70   | 25.25    | 52-59 | 58-64 | 20-21.5   | 39     | 33     | 6'4"-6'10" | 320-340 |
| OVL    | 64R    | 62-64 | 70-72   | 26.75    | 54-61 | 60-66 | 20-22     | 39.5   | 33     | 6'4"-6'10" | 340-350 |
| 6XL    | 66R    | 64-66 | 72-74   | 27.25    | 56-63 | 62-68 | 21-23     | 40     | 34     | 6'5"-7"    | 350-370 |

#### 5) Fabric/color patterns







# Animal Print African











#### **Embellishments**

#### Beading



#### Smocking



Quilting



**Feathers** 



**Embroidery - Mexican** 



**Embroidery - Ukranian/Russian** 



#### 6) Fabric Samples

| Cotton    | Muslin  | Loose weave cotton/Homespun |
|-----------|---------|-----------------------------|
|           |         |                             |
|           |         |                             |
|           |         |                             |
|           |         |                             |
| Denim     | Twill   | Cotton/Polyester            |
|           |         |                             |
|           |         |                             |
|           |         |                             |
|           |         |