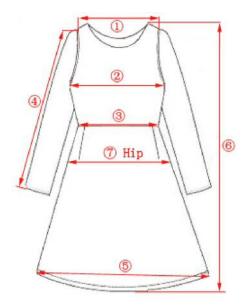

#### 4) How to measure a garment for size

#### **Dress Measurements**

- 1) Shoulder
- 2) Bust
- 3) Waist
- 4) Sleeve Length
- 5) Hem
- 6) Total Length
- 7) Hip (7-9" below the waist)

Excellent information on measuring a shirt: <a href="https://www.ratioclothing.com/help/measure-a-shirt">https://www.ratioclothing.com/help/measure-a-shirt</a>