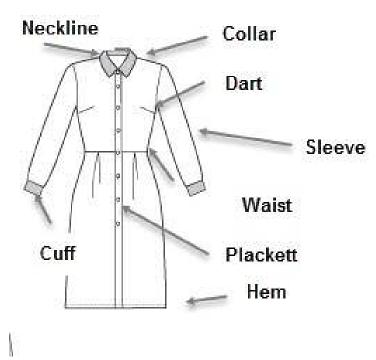

#### 2) Parts of a garment

#### Differences between Men's and women's garments:

**Men:** In the USA, a man's shirt always buttons left over right (as you are wearing it). The sleeves and body of a man's shirt will be longer and the shoulders broader than a women's shirt.

**Women:** A woman's shirt usually, but not always, buttons right over left. Some designers, Ralph Lauren in particular, have their women's shirts button like the man's. Sweaters can button on either side for women.

Women's shirts and jackets are designed to fit a woman's shape. They're fuller in the bust area and usually have darts placed along the sides of the bust area to fit and they're narrower toward the waist. Jackets have shorter sleeves and the jacket part is shorter too because women have shorter arms and shorter torso's than men.

Bustline darts are only on women's shirts. Waistline darts in front almost always on women's only. Waistline darts on the back can be on both men's (slim styles) and women's shirts.