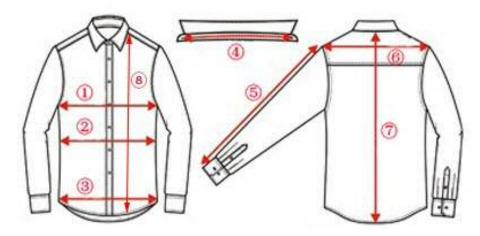

#### 4) How to measure a garment for size

#### **Shirt Measurements (Male and Female)**

- 1) Bust / Chest
- 5) Sleeve Length
- 2) Waist
- 6) Shoulder
- 3) Bottom Hem
- 7) Back Length
- 4) Chest
- 8) Front Length

#### **Dress Measurements**

- 1) Shoulder
- 2) Bust
- 3) Waist
- 4) Sleeve Length
- 5) Hem
- 6) Total Length
- 7) Hip (7-9" below the waist)

Excellent information on measuring a shirt: <a href="https://www.ratioclothing.com/help/measure-a-shirt">https://www.ratioclothing.com/help/measure-a-shirt</a>