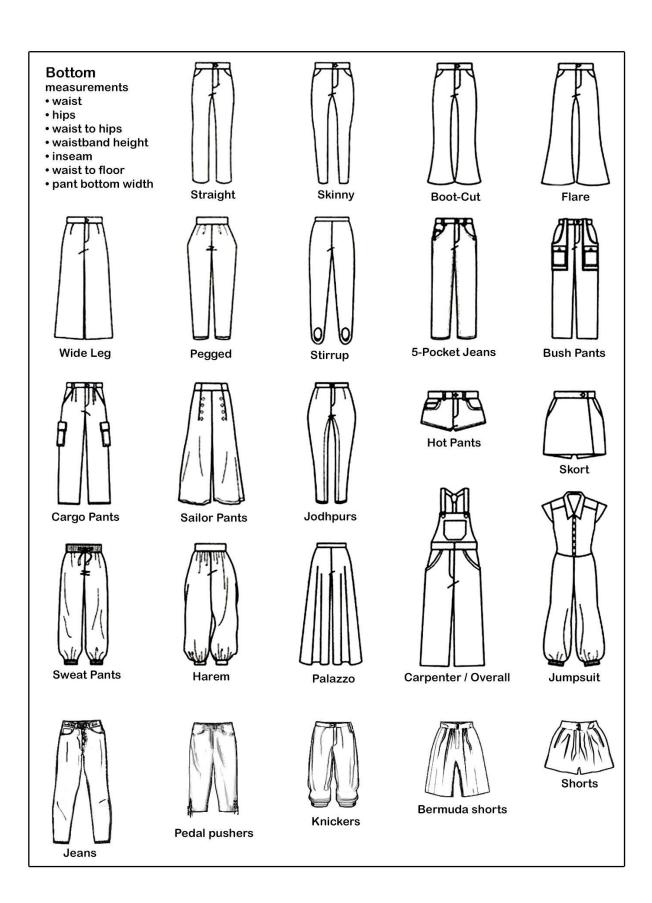

ostume Inventory Resources)
- 7) Ring Sizes
- 8) Credits

I recommend that you get a 1" binder with 8 dividers and put each section behind its own tab. Reprint the Title page to go on the front of the binder. At the end of the document is a page to print for the binder spine.

This book is designed for customers of Costume Inventory Resources and to accompany the **Become The Expert** lessons. Not all diagrams are perfect and there are fabric & patterns that I may have left out - but it is a good reference to start working with.

All text is copyrighted by Costume Inventory Resources, 2020. The images are from a variety of sources - see credits.

This book may be duplicated for school/theatre use. PDF copies are available at www.costumeinventory.com .

#### 1) Examples of garment types















#### Hats



http://www.fedoras.com/hat-styles





http://www.realmenrealstyle.com/hat-infographic/

#### 2) Parts of a garment







#### Differences between Men's and women's garments:

**Men:** In the USA, a man's shirt always buttons left over right (as you are wearing it). The sleeves and body of a man's shirt will be longer and the shoulders broader than a women's shirt.

**Women:** A woman's shirt usually, but not always, buttons right over left. Some designers, Ralph Lauren in particular, have their women's shirts button like the man's. Sweaters can button on either side for women.

Women's shirts and jackets are designed to fit a woman's shape. They're fuller in the bust area and usually have darts placed along the sides of the bust area to fit and they're narrower t