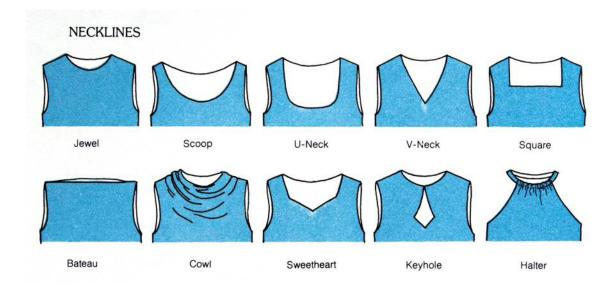

roader than a women's shirt.

**Women:** A woman's shirt usually, but not always, buttons right over left. Some designers, Ralph Lauren in particular, have their women's shirts button like the man's. Sweaters can button on either side for women.

Women's shirts and jackets are designed to fit a woman's shape. They're fuller in the bust area and usually have darts placed along the sides of the bust area to fit and they're narrower toward the waist. Jackets have shorter sleeves and the jacket part is shorter too because women have shorter arms and shorter torso's than men.

Bustline darts are only on women's shirts. Waistline darts in front almost always on women's only. Waistline darts on the back can be on both men's (slim styles) and women's shirts.

#### 3) Garment Details Descriptions







#### **Bodice Styles**



#### 4) How to measure a garment for size



#### **Shirt Measurements (Male and Female)**

- 1) Bust / Chest
- 5) Sleeve Length
- 2) Waist
- 6) Shoulder
- 3) Bottom Hem
- 7) Back Length
- 4) Chest
- 8) Front Length



#### **Dress Measurements**

- 1) Shoulder
- 2) Bust
- 3) Waist
- 4) Sleeve Length
- 5) Hem
- 6) Total Length
- 7) Hip (7-9" below the waist)

Excellent information on measuring a shirt: <a href="https://www.ratioclothing.com/help/measure-a-shirt">https://www.ratioclothing.com/help/measure-a-shirt</a>

Info on measuring a Jacket:

http://www.askandyaboutclothes.com/clothing/style-tips/how-to-measure-a-jacket/

#### **Size Charts** - To figure the size of a garment based on the measurements:

Misses Sizes Juniors

#### size chart for misses 5'4