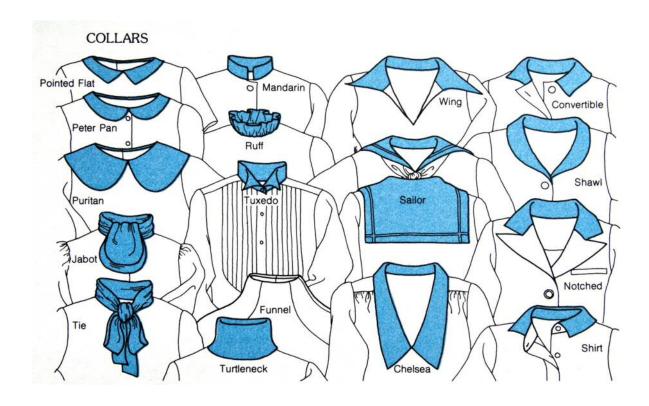

ader than a women's shirt.

**Women:** A woman's shirt usually, but not always, buttons right over left. Some designers, Ralph Lauren in particular, have their women's shirts button like the man's. Sweaters can button on either side for women.

Women's shirts and jackets are designed to fit a woman's shape. They're fuller in the bust area and usually have darts placed along the sides of the bust area to fit and they're narrower toward the waist. Jackets have shorter sleeves and the jacket part is shorter too because women have shorter arms and shorter torso's than men.

Bustline darts are only on women's shirts. Waistline darts in front almost always on women's only. Waistline darts on the back can be on both men's (slim styles) and women's shirts.

#### 3) Garment Details Descriptions







#### **Bodice Styles**



#### 4) How to measure a garment for size



#### **Shirt Measurements (Male and Female)**

- 1) Bust / Chest
- 5) Sleeve Length
- 2) Waist
- 6) Shoulder
- 3) Bottom Hem
- 7) Back Length
- 4) Chest
- 8) Front Length



#### **Dress Measurements**

- 1) Shoulder
- 2) Bust
- 3) Waist
- 4) Sleeve Length
- 5) Hem
- 6) Total Length
- 7) Hip (7-9" below the waist)

Excellent information on measuring a shirt: <a href="https://www.ratioclothing.com/help/measure-a-shirt">https://www.ratioclothing.com/help/measure-a-shirt</a>

Info on measuring a Jacket:

http://www.askandyaboutclothes.com/clothing/style-tips/how-to-measure-a-jacket/

#### **Size Charts** - To figure the size of a garment based on the measurements:

Misses Sizes Juniors

#### size chart for misses 5'4"-