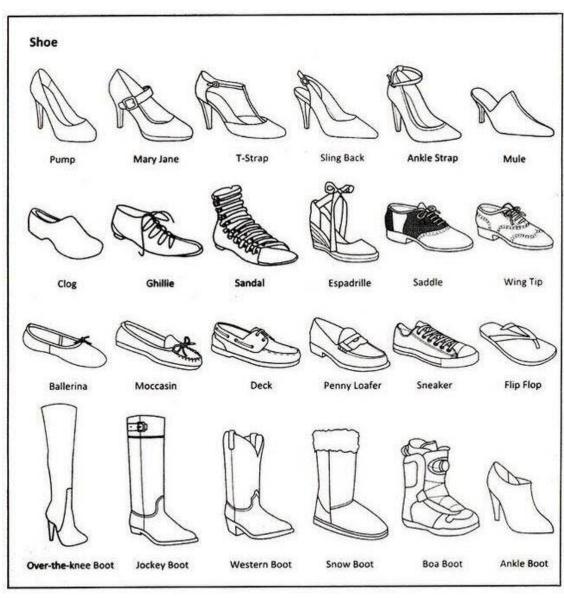

nventory Resources)
- 7) Ring Sizes
- 8) Credits

I recommend that you get a 1" binder with 8 dividers and put each section behind its own tab. Reprint the Title page to go on the front of the binder. At the end of the document is a page to print for the binder spine.

This book is designed for customers of Costume Inventory Resources and to accompany the **Become The Expert** lessons. Not all diagrams are perfect and there are fabric & patterns that I may have left out - but it is a good reference to start working with.

All text is copyrighted by Costume Inventory Resources, 2020. The images are from a variety of sources - see credits.

This book may be duplicated for school/theatre use. PDF copies are available at www.costumeinventory.com .

#### 1) Examples of garment types















#### Hats



http://www.fedoras.com/hat-styles





http://www.realmenrealstyle.com/hat-infographic/

#### 2) Parts of a garment







#### Differences between Men's and women's garments:

**Men:** In the USA, a man's shirt always buttons left over right (as you are wearing it). The sleeves and body of a man's shirt will be longer and the shoulders broader than a women's shirt.

**Women:** A woman's shirt usually, but not always, buttons right over left. Some designers, Ralph Lauren in particular, have their women's shirts button like the man's. Sweaters can button on either side for women.

Women's shirts and jackets are designed to fit a woman's shape. They're fuller in the bust area and usually have darts placed along the sides of the bust area to fit and they're narrower toward th