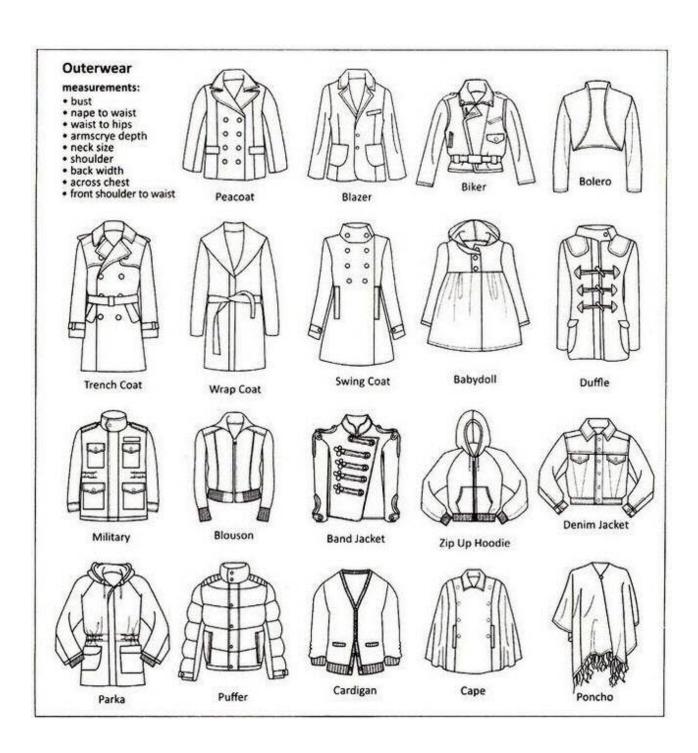

Inventory Resources)
- 7) Ring Sizes
- 8) Credits

I recommend that you get a 1" binder with 8 dividers and put each section behind its own tab. Reprint the Title page to go on the front of the binder. At the end of the document is a page to print for the binder spine.

This book is designed for customers of Costume Inventory Resources and to accompany the **Become The Expert** lessons. Not all diagrams are perfect and there are fabric & patterns that I may have left out - but it is a good reference to start working with.

All text is copyrighted by Costume Inventory Resources, 2020. The images are from a variety of sources - see credits.

This book may be duplicated for school/theatre use. PDF copies are available at www.costumeinventory.com .

#### 1) Examples of garment types















#### Hats



http://www.fedoras.com/hat-styles





http://www.realmenrealstyle.com/hat-infographic/

#### 2) Parts of a garment







#### Differences between Men's and women's garments:

**Men:** In the USA, a man's shirt always buttons left over right (as you are wearing it). The sleeves and body of a man's shirt will be longer and the shoulders broader than a women's shirt.

**Women:** A woman's shirt usually, but not always, buttons right over left. Some designers, Ralph Lauren in particular, have their women's shirts button like the man's. Sweaters can button on either side for women.

Women's shirts and jackets are designed to fit a woman's shape. They're fuller in the bust area and usually have darts placed along the sides of the bust area to fit and they're narrower toward