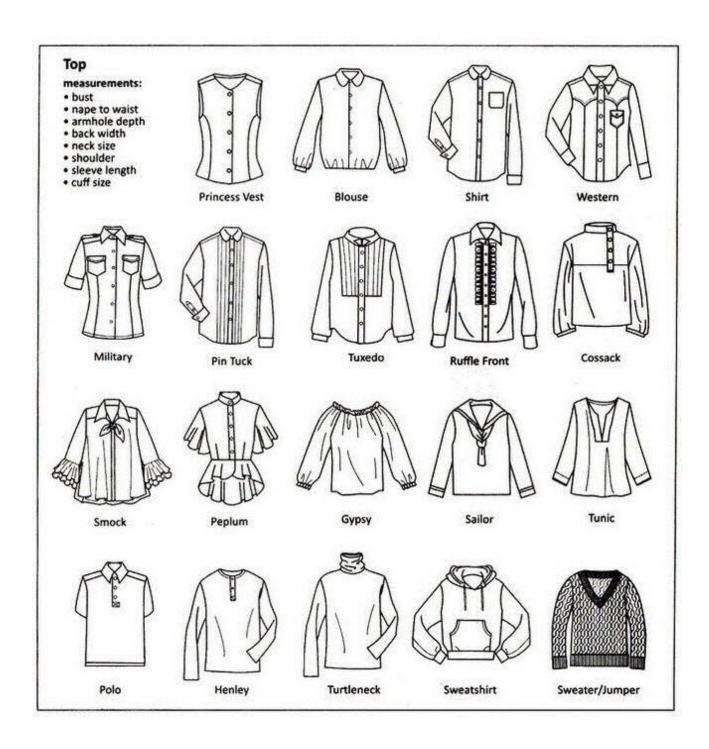

tume Inventory Resources)
- 7) Ring Sizes
- 8) Credits

I recommend that you get a 1" binder with 8 dividers and put each section behind its own tab. Reprint the Title page to go on the front of the binder. At the end of the document is a page to print for the binder spine.

This book is designed for customers of Costume Inventory Resources and to accompany the **Become The Expert** lessons. Not all diagrams are perfect and there are fabric & patterns that I may have left out - but it is a good reference to start working with.

All text is copyrighted by Costume Inventory Resources, 2020. The images are from a variety of sources - see credits.

This book may be duplicated for school/theatre use. PDF copies are available at www.costumeinventory.com .

#### 1) Examples of garment types















#### Hats



http://www.fedoras.com/hat-styles





http://www.realmenrealstyle.com/hat-infographic/

#### 2) Parts of a garment







#### Differences between Men's and women's garments:

**Men:** In the USA, a man's shirt always buttons left over right (as you are wearing it). The sleeves and body of a man's shirt will be longer and the shoulders broader than a women's shirt.

**Women:** A woman's shirt usually, but not always, buttons right over left. Some designers, Ralph Lauren in particular, have their women's shirts button like the man's. Sweaters can button on either side for women.

Women's shirts and jackets are designed to fit a woman's shape. They're fuller in the bust area and usually have darts placed along the sides of the bust area to fit and they're narrower tow