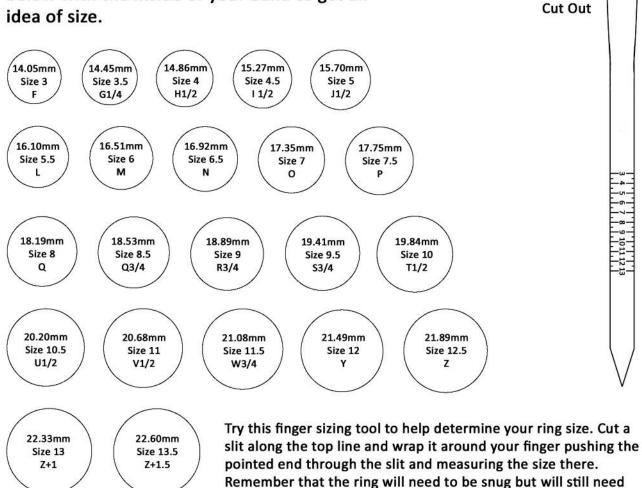

## SIZE CONVERSION CHART

Use the circles below to judge sizes against your existing rings. Make sure you line the circles up below with the inside of your band to get an idea of size

Please ensure that you are printing at 100% when printing this page and that it is not being shrunk to fit on the page. Compare the scale bars below with a ruler to be sure the ring sizes are accurate.

to fit over the largest part of your finger.