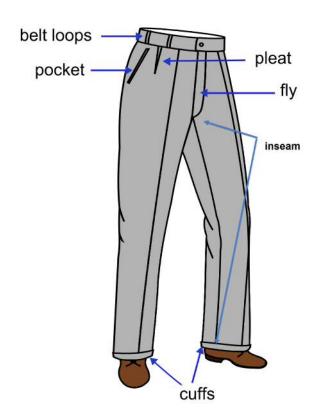

wn tab. Reprint the Title page to go on the front of the binder. At the end of the document is a page to print for the binder spine.

This book is designed for customers of Costume Inventory Resources and to accompany the **Become The Expert** lessons. Not all diagrams are perfect and there are fabric & patterns that I may have left out - but it is a good reference to start working with.

All text is copyrighted by Costume Inventory Resources, 2020. The images are from a variety of sources - see credits.

This book may be duplicated for school/theatre use. PDF copies are available at www.costumeinventory.com .

#### 1) Examples of garment types















#### Hats



http://www.fedoras.com/hat-styles





http://www.realmenrealstyle.com/hat-infographic/

#### 2) Parts of a garment







#### Differences between Men's and women's garments:

**Men:** In the USA, a man's shirt always buttons left over right (as you are wearing it). The sleeves and body of a man's shirt will be longer and the shoulders broader than a women's shirt.

**Women:** A woman's shirt usually, but not always, buttons right over left. Some designers, Ralph Lauren in particular, have their women's shirts button like the man's. Sweaters can button on either side for women.

Women's shirts and jackets are designed to fit a woman's shape. They're fuller in the bust area and usually have darts placed along the sides of the bust area to fit and they're narrower toward the waist. Jackets have shorter sleeves and the jacket part is shorter too because women have shorter arms and shorter torso's than men.