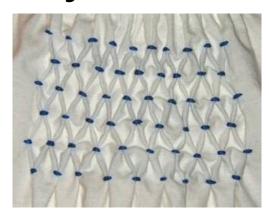

#### Smocking

Quilting

**Feathers** 

**Embroidery - Mexican** 

**Embroidery - Ukranian/Russian** 