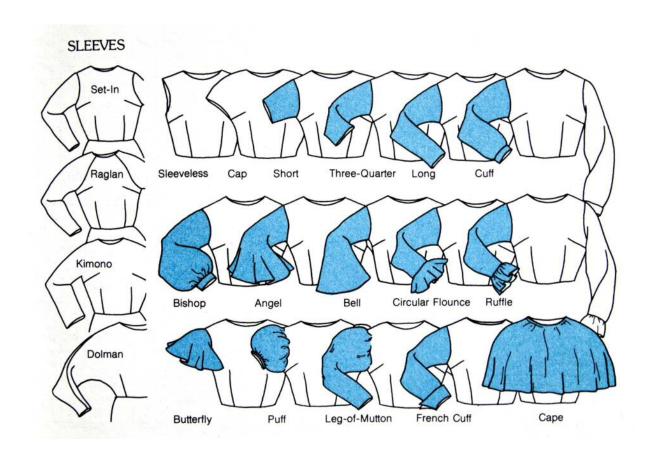

er than a women's shirt.

**Women:** A woman's shirt usually, but not always, buttons right over left. Some designers, Ralph Lauren in particular, have their women's shirts button like the man's. Sweaters can button on either side for women.

Women's shirts and jackets are designed to fit a woman's shape. They're fuller in the bust area and usually have darts placed along the sides of the bust area to fit and they're narrower toward the waist. Jackets have shorter sleeves and the jacket part is shorter too because women have shorter arms and shorter torso's than men.

Bustline darts are only on women's shirts. Waistline darts in front almost always on women's only. Waistline darts on the back can be on both men's (slim styles) and women's shirts.

#### 3) Garment Details Descriptions







#### **Bodice Styles**



#### 4) How to measure a garment for size



#### **Shirt Measurements (Male and Female)**

- 1) Bust / Chest
- 5) Sleeve Length
- 2) Waist
- 6) Shoulder
- 3) Bottom Hem
- 7) Back Length
- 4) Chest
- 8) Front Length



#### **Dress Measurements**

- 1) Shoulder
- 2) Bust
- 3) Waist
- 4) Sleeve Length
- 5) Hem
- 6) Total Length
- 7) Hip (7-9" below the waist)

Excellent information on measuring a shirt: <a href="https://www.ratioclothing.com/help/measure-a-shirt">https://www.ratioclothing.com/help/measure-a-shirt</a>

Info on measuring a Jacket:

http://www.askandyaboutclothes.com/clothing/style-tips/how-to-measure-a-jacket/

#### **Size Charts** - To figure the size of a garment based on the measurements:

Misses Sizes Juniors

#### size chart for misses 5'4"-5'