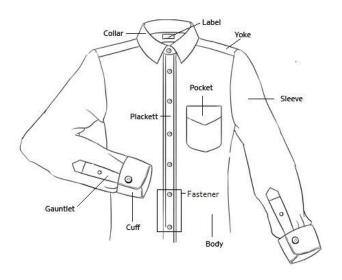

own tab. Reprint the Title page to go on the front of the binder. At the end of the document is a page to print for the binder spine.

This book is designed for customers of Costume Inventory Resources and to accompany the **Become The Expert** lessons. Not all diagrams are perfect and there are fabric & patterns that I may have left out - but it is a good reference to start working with.

All text is copyrighted by Costume Inventory Resources, 2020. The images are from a variety of sources - see credits.

This book may be duplicated for school/theatre use. PDF copies are available at www.costumeinventory.com .

#### 1) Examples of garment types















#### Hats



http://www.fedoras.com/hat-styles





http://www.realmenrealstyle.com/hat-infographic/

#### 2) Parts of a garment







#### Differences between Men's and women's garments:

**Men:** In the USA, a man's shirt always buttons left over right (as you are wearing it). The sleeves and body of a man's shirt will be longer and the shoulders broader than a women's shirt.

**Women:** A woman's shirt usually, but not always, buttons right over left. Some designers, Ralph Lauren in particular, have their women's shirts button like the man's. Sweaters can button on either side for women.

Women's shirts and jackets are designed to fit a woman's shape. They're fuller in the bust area and usually have darts placed along the sides of the bust area to fit and they're narrower toward the waist. Jackets have shorter sleeves and the jacket part is shorter too because women have shorter arms and shorter torso's than men.