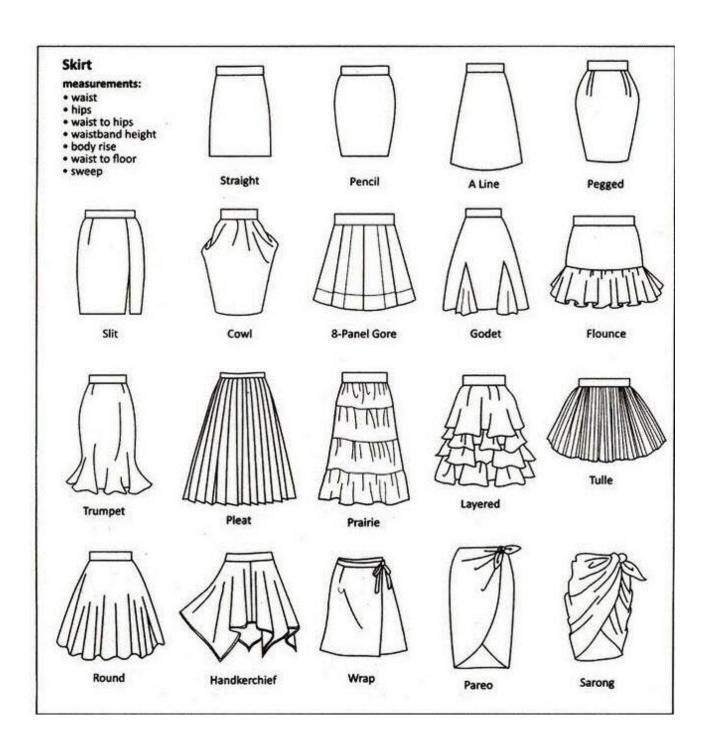

me Inventory Resources)
- 7) Ring Sizes
- 8) Credits

I recommend that you get a 1" binder with 8 dividers and put each section behind its own tab. Reprint the Title page to go on the front of the binder. At the end of the document is a page to print for the binder spine.

This book is designed for customers of Costume Inventory Resources and to accompany the **Become The Expert** lessons. Not all diagrams are perfect and there are fabric & patterns that I may have left out - but it is a good reference to start working with.

All text is copyrighted by Costume Inventory Resources, 2020. The images are from a variety of sources - see credits.

This book may be duplicated for school/theatre use. PDF copies are available at www.costumeinventory.com .

#### 1) Examples of garment types















#### Hats



http://www.fedoras.com/hat-styles





http://www.realmenrealstyle.com/hat-infographic/

#### 2) Parts of a garment







#### Differences between Men's and women's garments:

**Men:** In the USA, a man's shirt always buttons left over right (as you are wearing it). The sleeves and body of a man's shirt will be longer and the shoulders broader than a women's shirt.

**Women:** A woman's shirt usually, but not always, buttons right over left. Some designers, Ralph Lauren in particular, have their women's shirts button like the man's. Sweaters can button on either side for women.

Women's shirts and jackets are designed to fit a woman's shape. They're fuller in the bust area and usually have darts placed along the sides of the bust area to fit and they're narrower towar